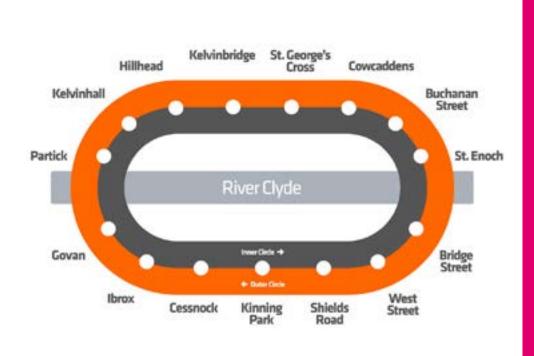

## HOTELS NEAR THE UNIVERSITY OF GLASGOW

The University of Glasgow is situated in the West End, with a variety of hotels and guest houses nearby, as well as links to the City Centre hotels by Subway.

The closest Subway station to the main University campus is Hillhead and the closest stations for the City Centre are Buchanan Street and St. Enoch.

## West End

Hilton Glasgow Grosvenor

Leonardo Inn

Hotel Du Vin

City Centre

Premier Inn Buchanan Galleries (Buchanan Street)

Carlton George (Buchanan Street)

Ibis Styles (Buchanan Street)

Jury's Inn (St. Enoch)

Motel One (St. Enoch)

DoubleTree by Hilton <u>Glasgow (Cowc</u>addens)